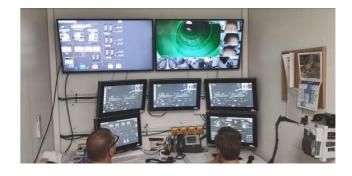

# CONTROL ROOM AND LABORATORY

The Control Room with integrated Laboratory consists of a container that includes needed equipment for the complete control and overview over the separation process with peripheral equipment. Computer, monitors and screens for handling and monitoring but also a laboratory with the essential equipment for rheological measurements can be integrated into the control room.

## Importance on Jobsites

- Controlling & Monitoring of components and processes
- Testing of suspension composition for safe operations