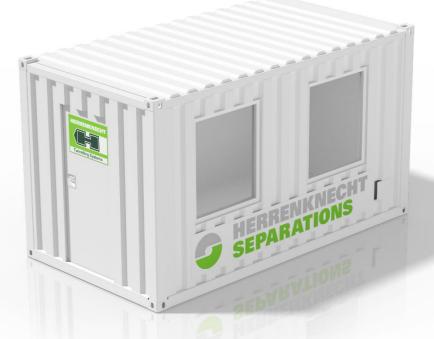

# CONTROL ROOM AND LABORATORY

The Control Room with integrated Laboratory consists of a container that includes needed equipment for the complete control and overview over the separation process with peripheral equipment. Computer, monitors and screens for handling and monitoring but also a laboratory with the essential equipment for rheological measurements can be integrated into the control room.

#### **Basic Items**

- Container
- Furniture (sink, desk, etc.)
- Computer & monitors
- CCTV Camera System
- Laboratory Equipment for rheological conditions testing